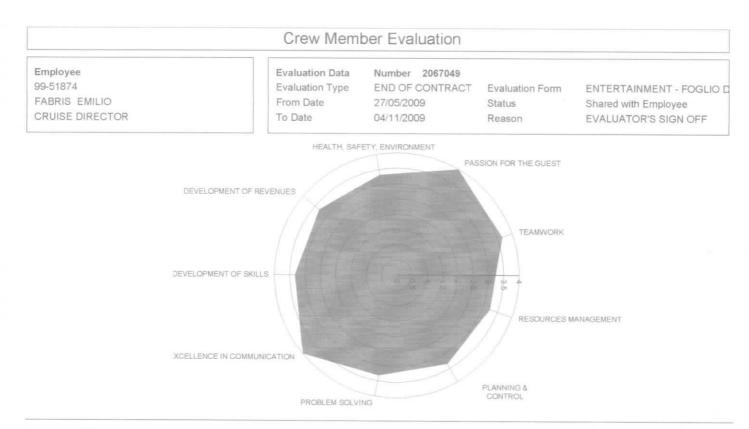

## Crew Member Evaluation

Employee 99-51874 FABRIS EMILIO CRUISE DIRECTOR

## Evaluation Data Evaluation Type From Date To Date

Number 2067049 END OF CONTRACT 27/05/2009 04/11/2009

Evaluation Form Status Reason

**Evaluation Rating** 

Above Expectations

Meets Expectations

Cluster evaluation

## ENTERTAINMENT - FOGLIO D Shared with Employee EVALUATOR'S SIGN OFF

4 3

5

4.00

## **Behavior Evaluation Chart**

Printed on: 28/10/2009

| Cluster evaluation | 3,33 |
|--------------------|------|
| Above Expectations | 4    |
| Meets Expectations | 3    |
| Meets Expectations | 3    |
| Above Expectations | -4   |
| Meets Expectations | 3    |
| Meets Expectations | 3    |
| Evaluation Rating  |      |
|                    |      |